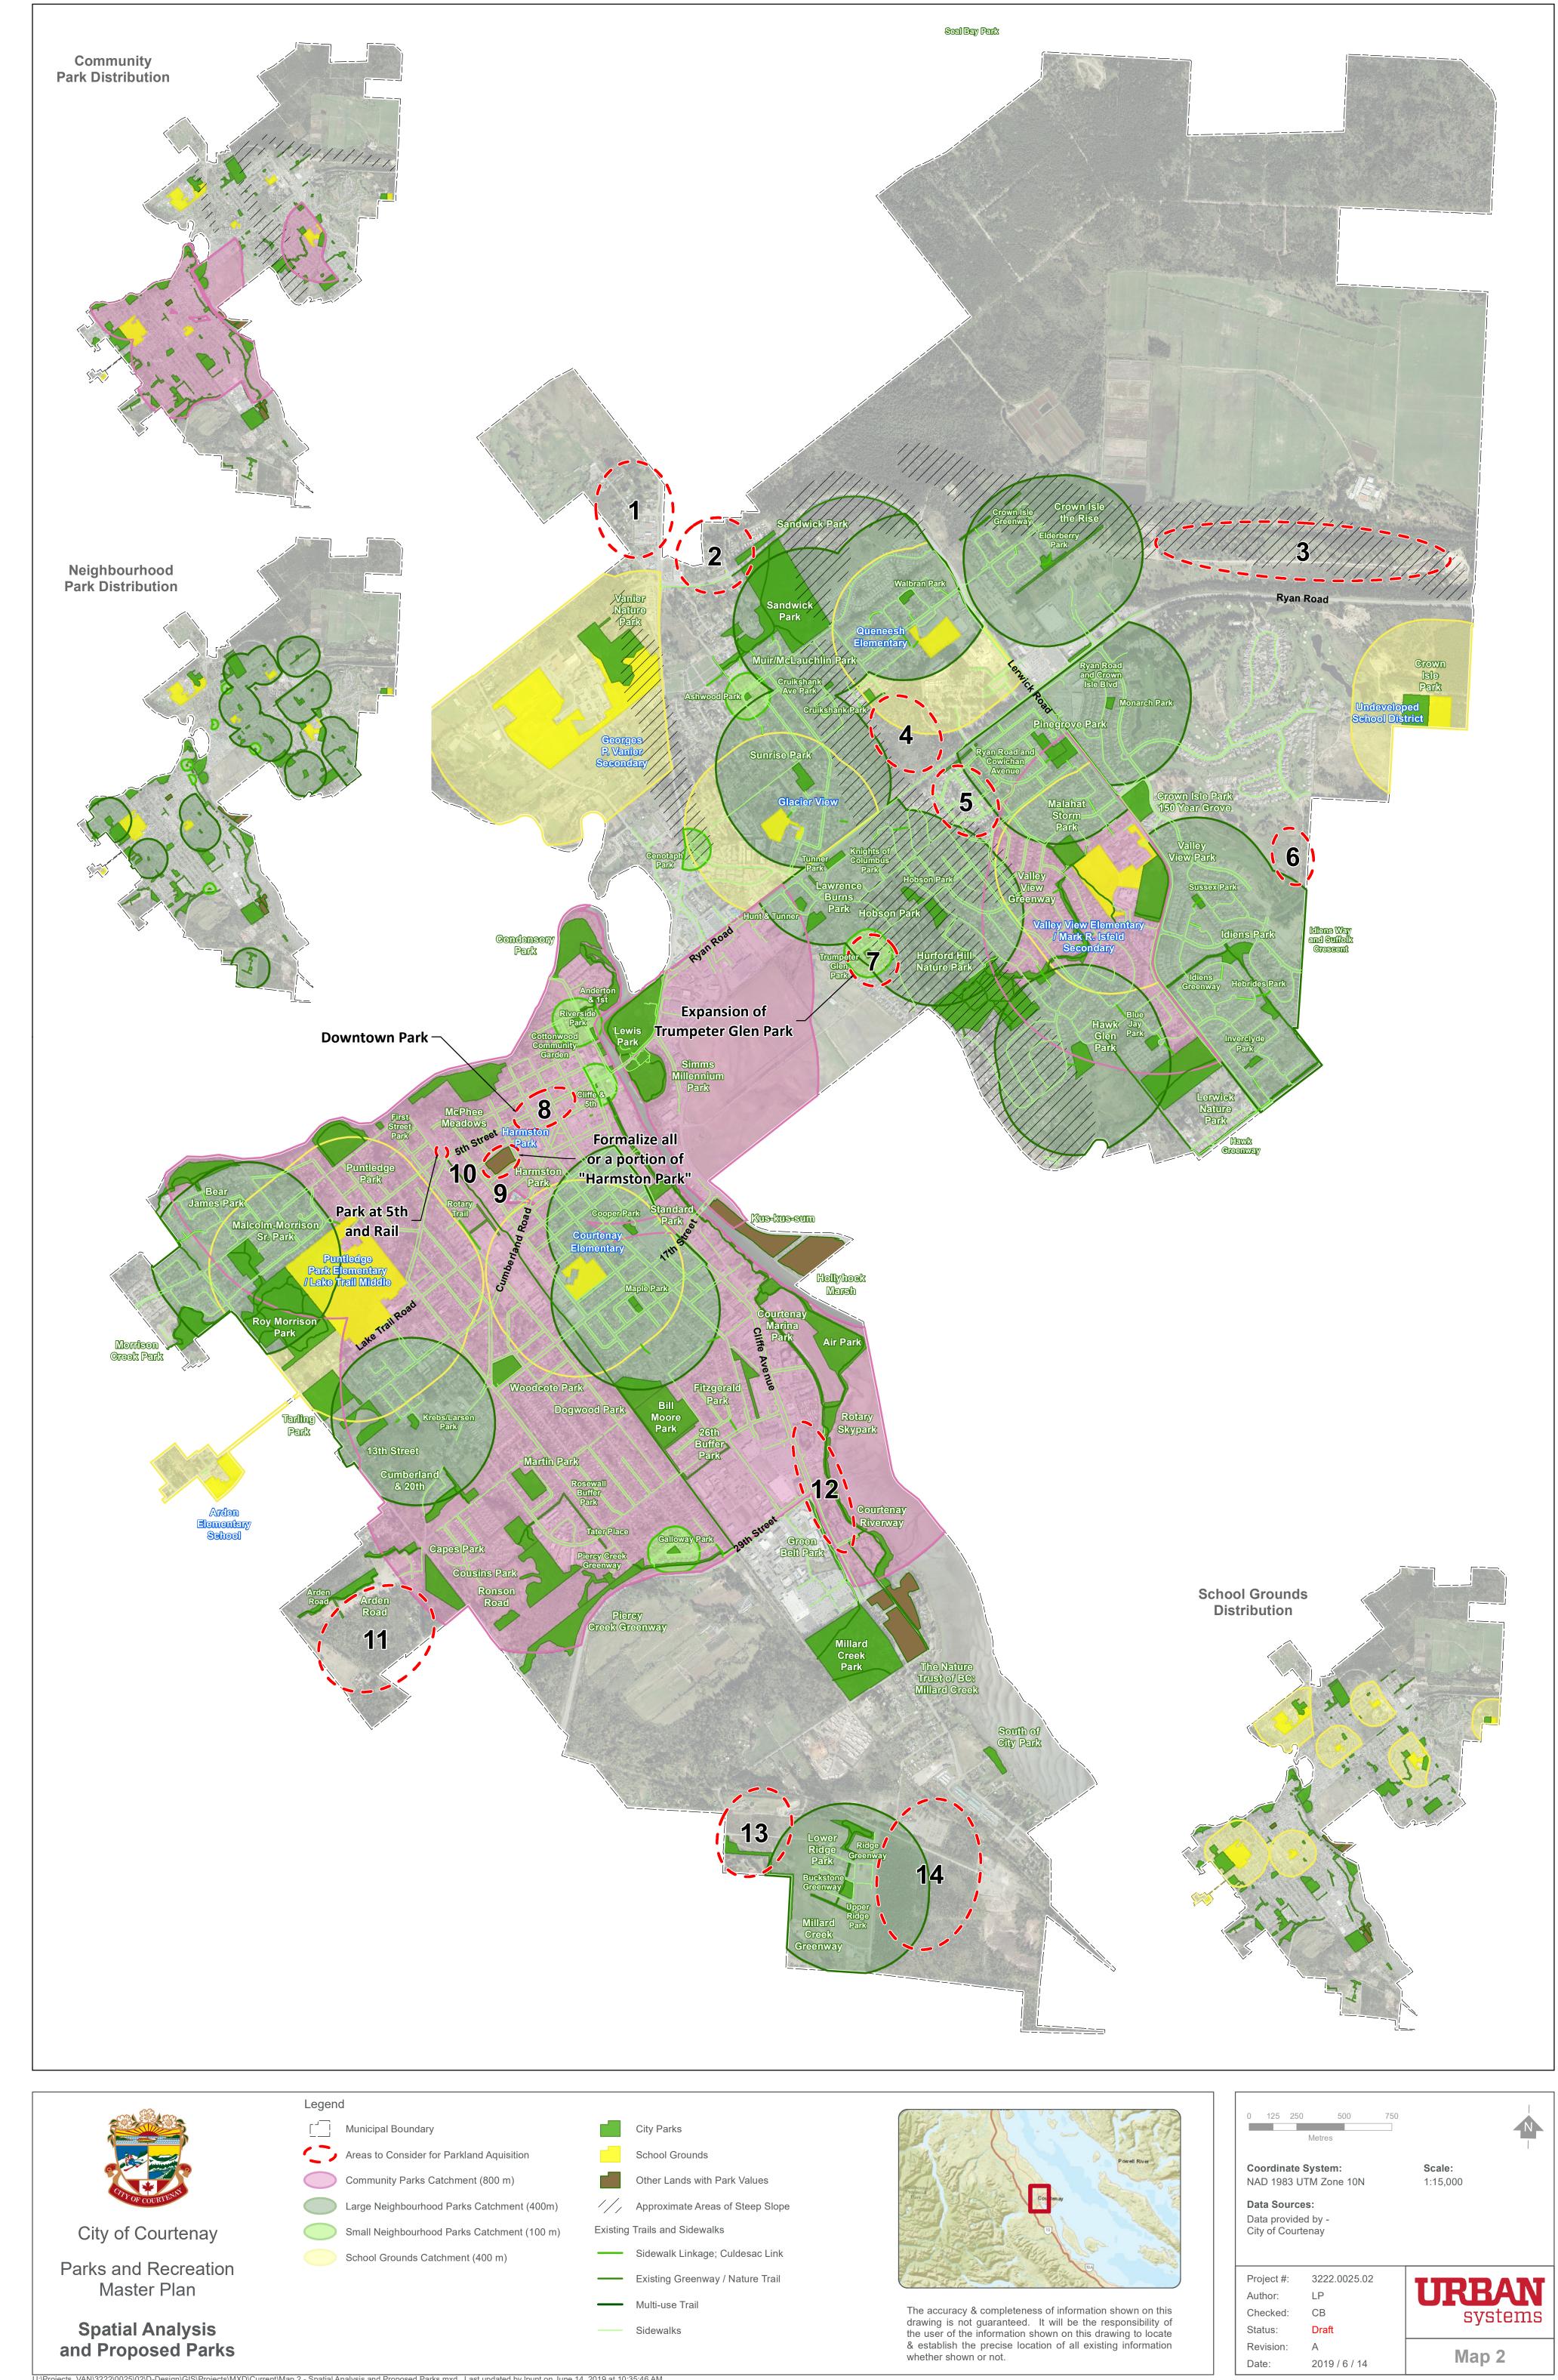

City of Courtenay

Parks, Recreation and Culture Analysis

**Existing Parks and Trails** 

The accuracy & completeness of information shown on this drawing is not guaranteed. It will be the responsibility of the user of the information shown on this drawing to locate & establish the precise location of all existing information whether shown or not.

| 0 125 250                                                | 0 500<br>Metres | 750 |                           |       |  |  |
|----------------------------------------------------------|-----------------|-----|---------------------------|-------|--|--|
| Coordinate System:<br>NAD 1983 UTM Zone 10N              |                 |     | <b>Scale:</b><br>1:15,000 |       |  |  |
| Data Sources:<br>Data provided by -<br>City of Courtenay |                 |     |                           |       |  |  |
| Project #:                                               | 3222.0025.01    |     |                           | ABT   |  |  |
| Author:                                                  | LP              |     | URB                       | AN    |  |  |
| Checked:                                                 | CB / DF         |     | SV5                       | stems |  |  |
| Status:                                                  | Final           |     |                           |       |  |  |
| Revision:                                                | А               |     | Man                       | 1     |  |  |
| Date:                                                    | 2019 / 6 / 14   |     | Мар                       | 1     |  |  |

U:\Projects\_VAN\3222\0025\02\D-Design\GIS\Projects\MXD\Current\Map 1 - Existing Parks and Trails.mxd Last updated by lpunt on June 14, 2019 at 10:37:51 AM

U:\Projects\_VAN\3222\0025\02\D-Design\GIS\Projects\MXD\Current\Map 2 - Spatial Analysis and Proposed Parks.mxd Last updated by lpunt on June 14, 2019 at 10:35:46 AM