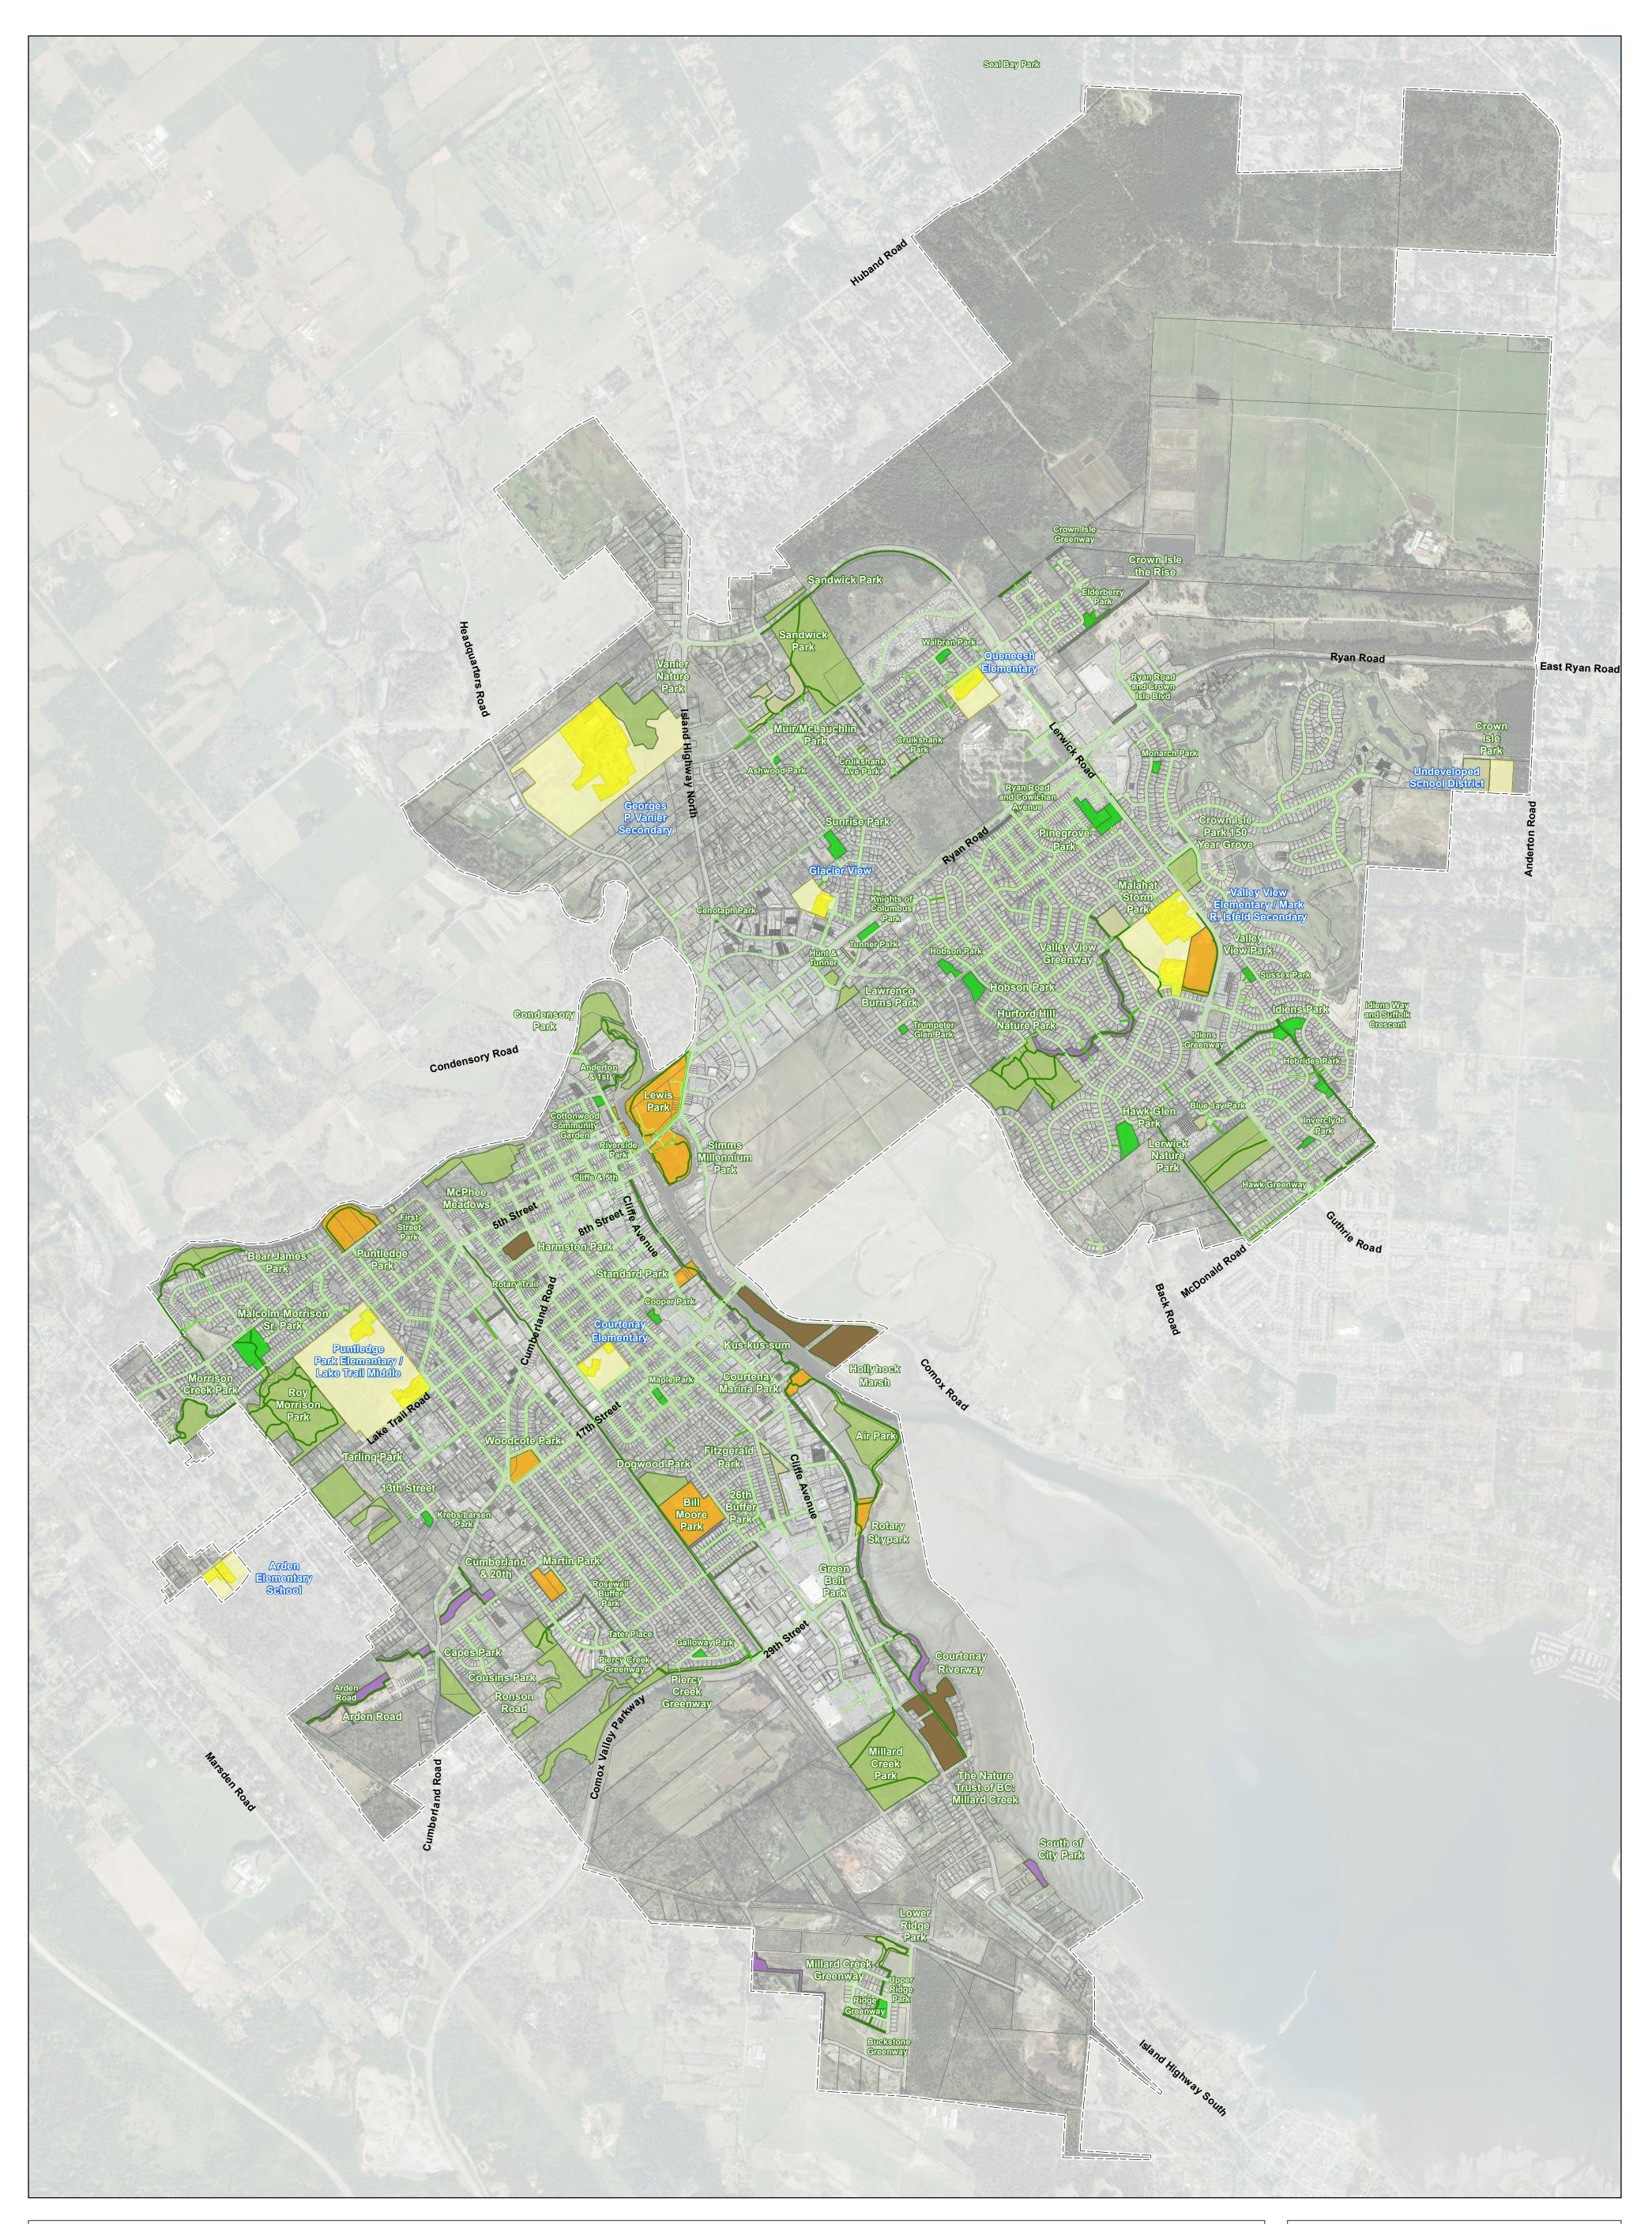

City of Courtenay

Parks, Recreation and Culture Analysis

**Existing Parks and Trails** 

The accuracy & completeness of information shown on this drawing is not guaranteed. It will be the responsibility of the user of the information shown on this drawing to locate & establish the precise location of all existing information whether shown or not.

| 0 125 250                                                | 0 500<br>Metres | 750 |                           |       |  |  |
|----------------------------------------------------------|-----------------|-----|---------------------------|-------|--|--|
| Coordinate System:<br>NAD 1983 UTM Zone 10N              |                 |     | <b>Scale:</b><br>1:15,000 |       |  |  |
| Data Sources:<br>Data provided by -<br>City of Courtenay |                 |     |                           |       |  |  |
| Project #:                                               | 3222.0025.01    |     |                           | ABT   |  |  |
| Author:                                                  | LP              |     | URB                       | AN    |  |  |
| Checked:                                                 | CB / DF         |     | SV5                       | stems |  |  |
| Status:                                                  | Final           |     |                           |       |  |  |
| Revision:                                                | А               |     | Man                       | 1     |  |  |
| Date:                                                    | 2019 / 6 / 14   |     | Мар                       | 1     |  |  |

U:\Projects\_VAN\3222\0025\02\D-Design\GIS\Projects\MXD\Current\Map 1 - Existing Parks and Trails.mxd Last updated by lpunt on June 14, 2019 at 10:37:51 AM

U:\Projects\_VAN\3222\0025\02\D-Design\GIS\Projects\MXD\Current\Map 2 - Spatial Analysis and Proposed Parks.mxd Last updated by lpunt on June 14, 2019 at 10:35:46 AM