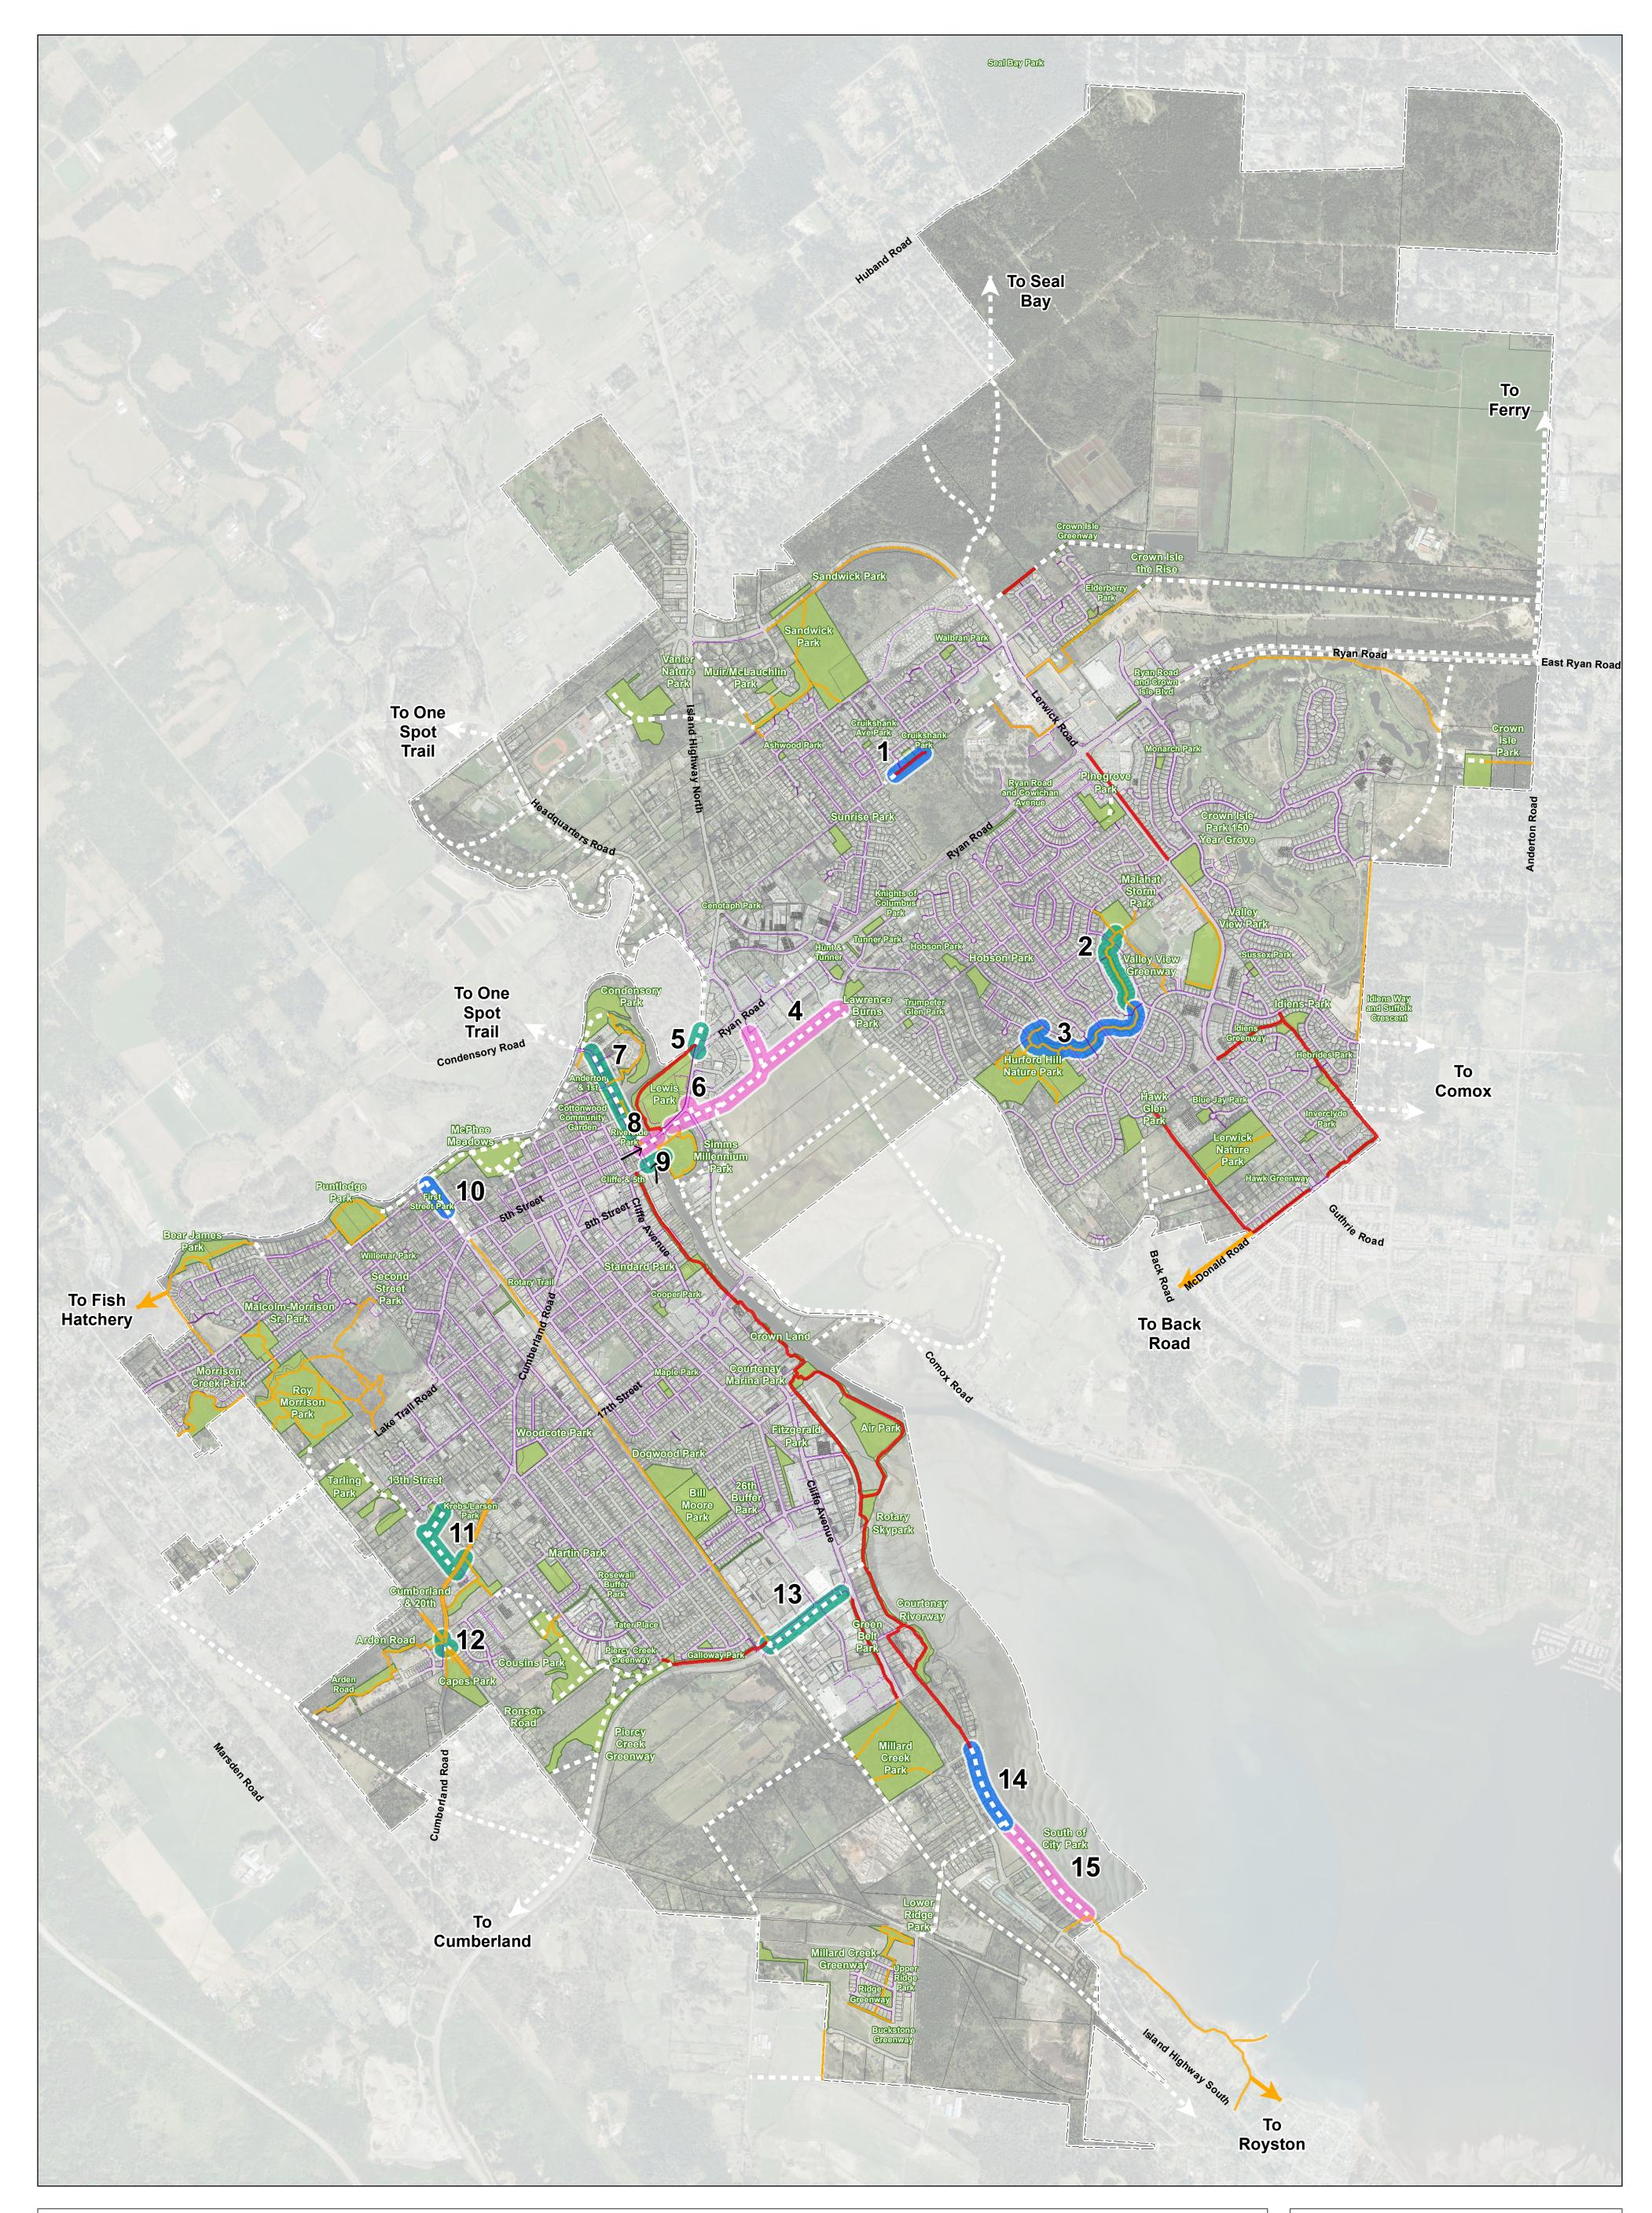

City of Courtenay

Parks and Recreation Master Plan

Existing and Proposed Trails

| Legend            |                 |                         |
|-------------------|-----------------|-------------------------|
| Existing Trails   | Phasing         | Parks                   |
| — Multi-use Trail | Proposed Trails | Municipal Boundary 2014 |
| - Nature Trail    | Short           |                         |
| Sidewalk          | Medium          |                         |
|                   | Long            |                         |

The accuracy & completeness of information shown on this drawing is not guaranteed. It will be the responsibility of the user of the information shown on this drawing to locate & establish the precise location of all existing information whether shown or not.

| 0 125 25    | 50 500<br>Metres                                                | 750 |                           |            |  |  |  |
|-------------|-----------------------------------------------------------------|-----|---------------------------|------------|--|--|--|
|             | Coordinate System:<br>NAD 1983 UTM Zone 10N                     |     | <b>Scale:</b><br>1:15,000 |            |  |  |  |
| Data provid | <b>Data Sources:</b><br>Data provided by -<br>City of Courtenay |     |                           |            |  |  |  |
| Project #:  | 3222.0025.01                                                    |     | TTOT                      | TEAC       |  |  |  |
| Author:     | LP                                                              |     | URE                       | <b>SAN</b> |  |  |  |
| Checked:    | СВ                                                              |     | SV                        | stems      |  |  |  |
| Status:     | Draft                                                           |     | 29                        |            |  |  |  |
| Revision:   | А                                                               |     | Mor                       |            |  |  |  |
| Date:       | 2019 / 6 / 14                                                   |     | Map 3                     |            |  |  |  |

U:\Projects\_VAN\3222\0025\02\D-Design\GIS\Projects\MXD\Current\Map 3 - Existing and Proposed Trails.mxd Last updated by lpunt on June 14, 2019 at 10:33:00 AM